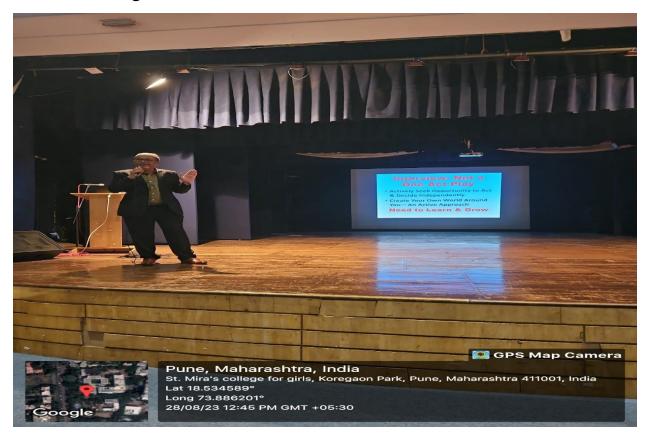

# Power Trio-Resume Writing, and GD&PI

A disseminative workshop on Building Employability Skills was conducted on 28<sup>th</sup> August 2023 to apprise Final year students with insights into Resume writing, GD&PI. The session was conducted by Dr. Pramod Kumar (Ph. D. – IIT, Mumbai), Director-ISB&M.

The outcomes of the session were prodigious and proficiency-yielding. Thorough information and understanding were delivered by the speaker to endow the students with apt learnings of the GD&PI including emotional intelligence, Attitude, and Personality traits. The session was able to attain significant concerns related to their conduct in the corporate world.

The session was able to procure its absolute objective of familiarizing the students with attitudes in the corporate world and also explaining the significance of building skills.

Total No of Students: 260